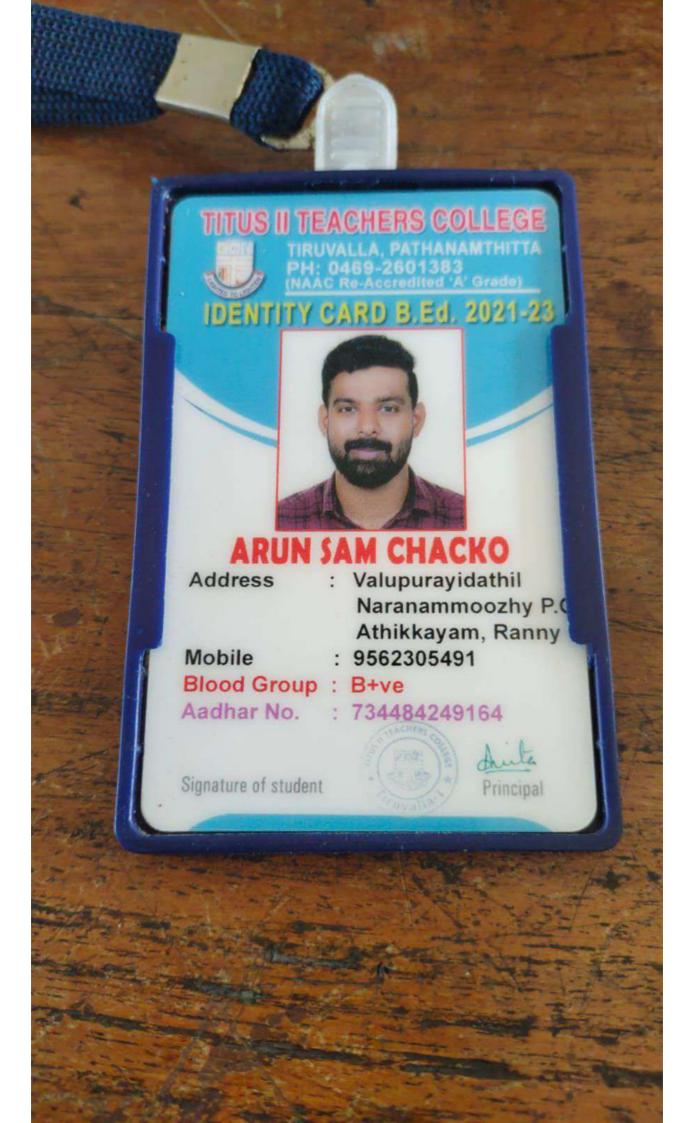

tion is to be obtained.

The Registration granted shall be subject to the final decision of the Hon'ble High Court of Kerala on the W.P.(C) No.34360 of 2022.

Orders are issued accordingly.

SINDHU GEORGE

DEPUTY REGISTRAR For REGISTRAR

To

- 1. The Head, Department of Botany, University of Kerala, Kariavattom, Tvpm.
- 2. Sri. Gem Mathachan, Puthenpurayil, Kappadu P O, Kottayam-686508
- 3. The Director, JNTBGRI, Palode, Tvpm
- 4. Dr.C K Pradeep, Principal Scientist, JNTBGRI, Palode, Thiruvananthapuram
- 5. Dr.Manoj Kumar A, Assistant Professor, Department of Botany, Govt.College for Women, Thiruvananthapuram
- 6. The Librarian, AIU, Rouse Avenue, New Delhi-110002.
- 7. The Vice-Chairman, CSS, Kariavattom.
- 8. Stock File/File Copy/Office Copy.

Forwarded / By Order Sd/-Section Officer





# Sheffield Hallam University

# Student

Name: THARANATH VADAKKEL SUJAKUMAR

Student ID: 31029905

Expires: 15/12/2023

Issue No: 001





# **Strategic Professional**

This is to certify that

#### **Abraham George**

has completed the Strategic Professional ACCA examinations:

Strategic Business Leader (SBL) - Pass Strategic Business Reporting (SBR) - Pass Advanced Financial Management (AFM) - Pass Advanced Audit and Assurance (AAA) - Pass

January 2023

2.0....

Ann Lamb BA CA
Director – Professional Qualifications

Association of Chartered Certified Accountants







#### **FACULTY OF SOCIAL SCIENCES**

The Syndicate of the Mahatma Gandhi University by virtue of the authority vested in it by law and on recommendation of the

Governing Council of

Rajagiri College of Social Sciences