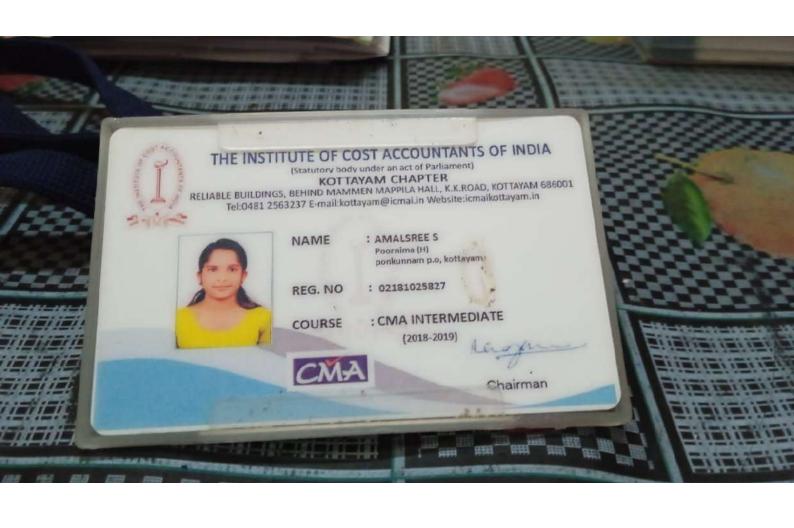

FINAL RESULT (CGPA) ****End of Statement**** | 80          |      |           |         |      | 3.24               |                            |                            | 8+            | Passed |
|             | 3                                            |             |      |           |         |      |                    |                            |                            |               |        |

(ISA – In-Semester Assessment, ESA – End Semester Assessment, IA – Pertains to GPA for ISA only, UA – Pertains to GPA for ESA only)

Checked by: Amla

Section Officer d







# St. George's College Aruvithura

Kontayam, Kerala - 686122 - Ph. 04822 272220, 274220

# Delphy Jose

M.Com

Adm.No:52580

Class No:7064





Address : Mulangacheril, Kuruvamoozhy P O

Mob : 9495010524







# Alahatma Gandhi University Priyadassin Hills P.O., Kottayam, Kerala State - 686 Std., India uditished by Kerala State Legislature by Nindicasion No. 34111.ag C1/85/Lase, dated 17th April 1985)

03-Jul-2020

Section: EH V

Student ID: 18708120

**GRADE CARD** 

Name of the Candidate

: SARANYA BABU

Name of the College

: ST.THOMAS COLLEGE, PALA

4.50

Permanent Register Number (PRN) : 180011023473

Programme

M COM (FINANCE)

Name of the Examination

SECOND SEMESTER PGCSS EXAMINATION JUNE 2019

Faculty

COMMERCE

|             |                                                                 |          | Gr   | ade Point | Average | 5     | 94            | 84                         | 10                         | 2             |        |
|-------------|-----------------------------