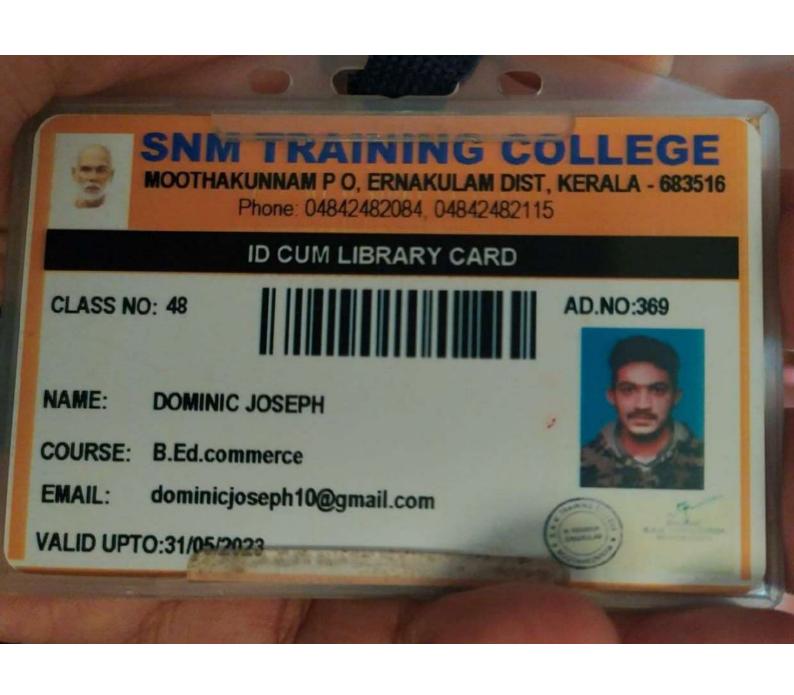

| 3.38         |                              |                              | B+                           | Passed                            |
|                      |              |      |      | 3.73         | 3.23<br>3.27<br>3.67<br>3.35 | 3.23<br>3.27<br>3.67<br>3.35 | 3.23<br>3.27<br>3.67<br>3.35 | 3.23<br>3.27<br>3.67<br>3.35<br>B |

(ISA - In-Semester Assessment, ESA - End Semester Assessment, IA - Pertains to GPA for ISA only, UA - Pertains to GPA for ESA only)

Checked by:

Section Officer;



- slan



#### Member

This is to certify that

#### Abin George

was admitted a member of the Association on 09 March 2023

Given under the Seal of the Association on 18 April 2023



President

**Deputy President** 

Secretary

#### **Association of Chartered Certified Accountants**







# ST. THOMAS COLLEGE PALAI

Re-accredited by NAAC with A Grade College with Potential for Excellence (CPE)- UGC Affiliated to M.G. University, Kottayam



M.Com. 2018-2020

**UID No. 19070** 

#### **ALPHY THOMAS**

D.o.B: 06-06-1997

Blood Group: O+

Father's Name: THOMAS THOMAS

Father's Mobile No. 9446602348

ETTATHOTTU MALICKAL HOUSE, POOVARANY P.

O, KOTTAYAM alphythomas60@gmail.com

Principal



Arunapuram P.O., Palai, Kerala, India-686574 Phone: +91 4822 212317.

Email: principal.stc@gmail.com

Website: www.stcp.ac.in, www.stcp.co.in





28-Jan-2021

Priyadarsini Hills P.O., Kottayam, Kerala State - 586-560, India. (Established by Kerala State Legislature by Notification No. 3431/Log. Cl/83/Low, dated 17th April 1985)

Section: EH V

Student ID: 18700676

**GRADE CARD** 

Name