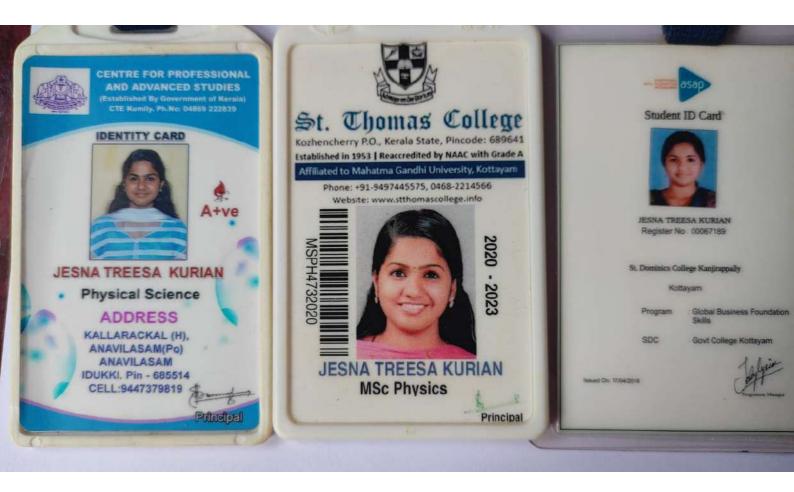

OF | STATISTICS OF THE PARTY OF THE | Transferrence | 2000   | A ARRANGE A REAL PROPERTY. |











# ST. GEORGE COLLEGE ARUVITHURA ADMISSION CARD

| Apl. No. 6.0.681.6. (Cap) Cl. No. 5                           | 5132         |
|---------------------------------------------------------------|--------------|
| Date of Admission 07/09/2018 Admn N                           | 31148        |
| Jini K Joseph is admitted to                                  | MSc Physics. |
|                                                               |              |
| Class B.A./ B.Sc./ BCA / B.Com./ M.A./ M.Sc./ M.Com: Subject: | 32 10        |
| Second Language Hindi/Malayalam                               | - CAL        |
| Clerk                                                         | Principal    |







NAAC REACCREDITED 'A' Grade C.G.P.A. 3.60

ATHANAMTHITTA -689 645, KERALA Ph : 0468 - 2222223, 2325223



### **ESTHER GEORGE**

M.A.ENGLISH - 2018 - 2020

Adm.No.:2174

B.Gr.: O +ve

MUNDUPALATHUNKAL KOOTTICKAL P.O KOTTAYAM - 686 514 Phone: 9995550486

182174

Principal

www.catholicatecollege.com



# ST.ANTONYS INSTITUTE OF ADVANCED STUDIES PONKUNNAM

PH:04828329900, 8547482129,



### JISMI MAJEED

MBA 2018-2020

MAJEED E A
ELLATHUPARAMBIL
KANJIRAPPALLY P.O
KANJIRAPPALLY

MOBILE: 8714300809



### **IDENTITY CARD**

#### BASELIUS COLLEGE KOTTAYAM

Phone: 0481 - 2563918, 2565958

Recent stamp size photo

Students should bring this hard without fail to the conducte it wheneve. They must also without ID badge whenever are on the campus.

| Name of Student H.N., N.NI.YA MATHEN |   |