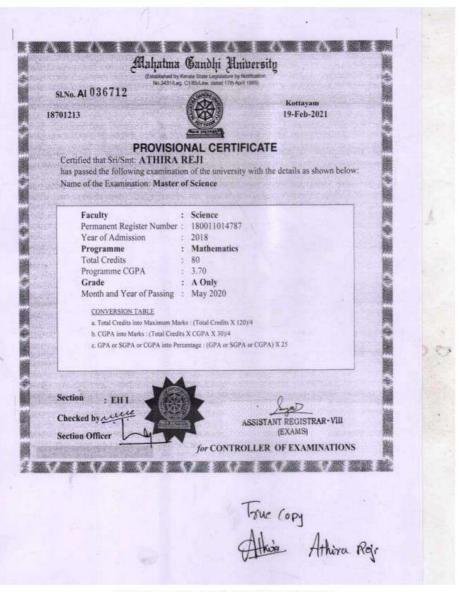

### PROVISIONAL CERTIFICATE

Certified that Sri/Smt: ALAN BENNY

has passed the following examination of the university with the details as shown below: Name of the Examination: Master of Science

Faculty : Science

Permanent Register Number: 180011014785

Year of Admission : 2018

Programme : Mathematics

Fotal Credits : 80
Programme CGPA : 3.79
Grade : A Only

Month and Year of Passing : May 2020

#### CONVERSION TABLE

a. Total Credits into Maximum Marks : (Total Credits X 120)/4

b. CGPA into Marks : (Total Credits X CGPA-X 30)/4

e. GPA or SGPA or CGPA into Percentage: (GPA or SGPA or CGPA) X 25

Section

: EHI

Checked by well

Section Officer

- Age

ASSISTANT REGISTRAR-VIII

(EXAMS)

11-Dec-2019

Section: EH I