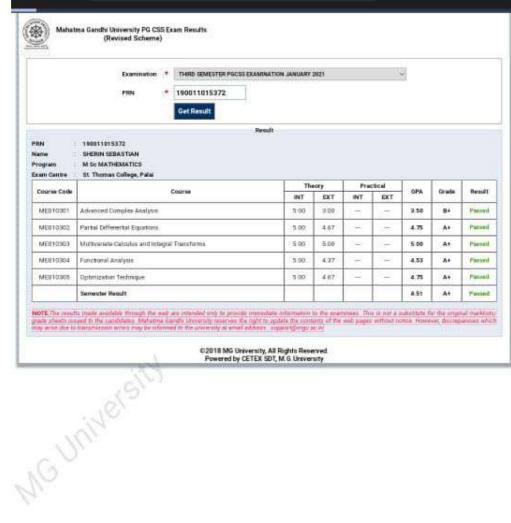

Student ID: 18602253

**GRADE CARD** 

Name of the Candidate

: ASHNA SHIHABUDEEN

Name of the College

ST. DOMINIC'S COLLEGE, KANJIRAPPALLY

Permanent Register Number (PRN) : 180011014786

Programme

: M Sc MATHEMATICS

Name of the Examination

: FIRST SEMESTER PGCSS EXAMINATION DECEMBER 2018

|             |                                                                 |             | Grade Point Averages |       |       | 5     | 8                  | 360                         | rage                       | paper         |        |
|-------------|-----------------------------------------------------------------|-------------|----------------------|-------|-------|-------|--------------------|-----------------------------|----------------------------|---------------|--------|
| Course Code | Course Title                                                    | Credits (C) | The                  | eory  | Pract | tical | GPA for the Course | Institution Average<br>(IA) | University Average<br>(UA) | Grade Awarded | Result |
| SHAPE.      |                                                                 | 0           | 22                   | BS BS | 20    | 8     | SPA                | Inst                        | - Cha                      |               |        |
| MT01C01     | Programme Core Courses Linear Algebra                           | 4           | 3.67                 | 1.70  |       | 3     | 2.19               | 3,86                        | 2.14                       | С             | Passed |
| MT01C02     | Basic Topology                                                  | 4           | 3.83                 | 2.10  |       | 4     | 2.53               | 3.85                        | 2.38                       | В             | Passed |
| MT01C03     | Measure Theory and Integration                                  | 4           | 3.83                 | 2.60  | -     | 10.40 | 2.91               | 3.93                        | 2.66                       | В             | Passed |
| MT01C04     | Graph Theory                                                    | 4           | 4.00                 | 1.60  | )+:   | -     | 2.20               | 3.92                        | 2,92                       | С             | Passed |
| MT01C05     | Complex Analysis                                                | 4           | 3.67                 | 2.63  |       | -     | 2.89               | 3.84                        | 2.87                       | В             | Passed |
|             | TOTAL CREDITS SEMESTER RESULT - (SGPA) ****End of Statement**** | 20          |                      |       | -     | -     | 2.54               |                             |                            | В             | Passed |
|             |                                                                 |             |                      |       |       |       |                    |                             |                            |               |        |
|             |                                                                 |             |                      |       |       |       |                    |                             |                            |               |        |
|             |                                                                 |             |                      |       |       |       |                    |                             |                            |               |        |
|             |                                                                 |             |                      |       |       |       |                    |                             |                            |               |        |
|             |                                                                 |             |                      |       |       |       |                    |                             |                            |               |        |
|             |                                                                 |             |                      |       | -     |       |                    |                             |                            |               |        |
|             |                                                                 |             |                      |       |       |       |                    |                             |                            |               |        |

(ISA – In-Semester Assessment, ESA – End Semester Assessment, IA – Pertains to GPA for ISA only, UA – Pertains to GPA for ESA only)

All rights reserved.Powered By CETEX SDT, MG University